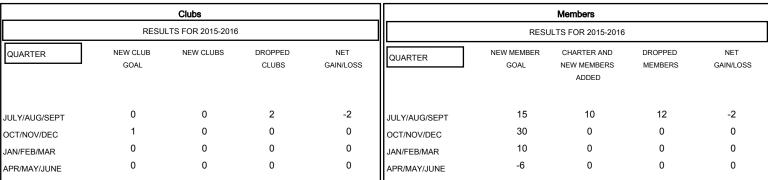

- LAST YEAR ACTUAL MEMBERS

| DROPPED CLUBS: 2 |    |
|------------------|----|
| DROPPED MEMBERS  |    |
| DECEASED         | 1  |
| CLUB CANCELLED   | 0  |
| OTHER            | 11 |
| TOTAL            | 12 |