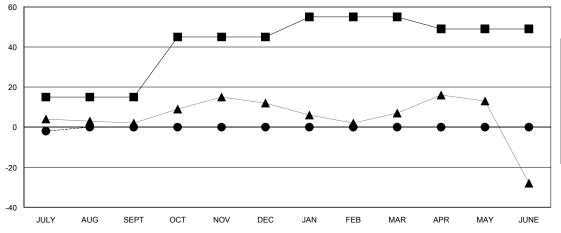

## MONTHLY MEMBERSHIP PROGRESS REPORT

## District 201W2

Results as of: 7/31/2015

John Muller **LOCATION AUSTRALIA** GMT CA 7











| -■-  | CURRENT YEAR GOALS FOR NEW |
|------|----------------------------|
| MEMB | EDS                        |

- CURRENT YEAR ACTUAL MEMBERS

- LAST YEAR ACTUAL MEMBERS

| DROPPED CLUBS: 2 |    |
|------------------|----|
| DROPPED MEMBERS  |    |
| DECEASED         | 1  |
| CLUB CANCELLED   | 0  |
| OTHER            | 11 |
| TOTAL            | 12 |

| 7 CLUBS OF 69 ADDED 1 OR MORE<br>NEW MEMBERS | GENDER DISTRIB  MALE  FEMALE | UTION<br>1,034 (68.80%)<br>469 (31.20%) |     |
|----------------------------------------------|------------------------------|-----------------------------------------|-----|
| CLICK HERE FOR HEALTH ASSESSMENT DATA        | FAMILY UNIT MEMBERS          |                                         | 282 |

HEAD OF HOUSEHOLD NON-HEAD OF HOUSEHOLD 140

142